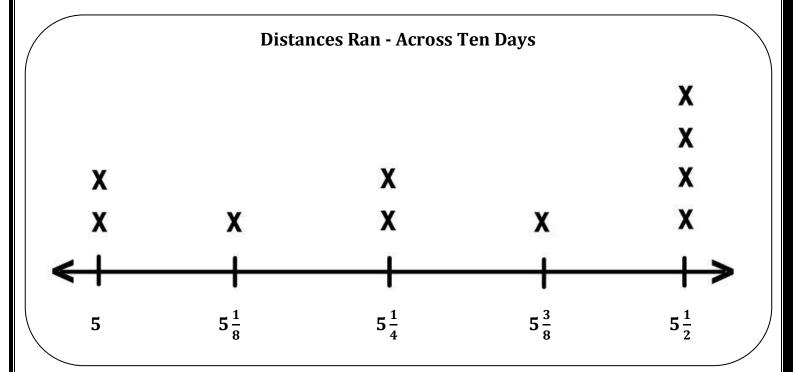

## Line Plots Data Spread Across a Number Line (5-MD-B-2)

<u>Directions</u>: Solve the following word problem using the line plot shown below. Show your work on the following page.

Caballo created a line plot to show how far he ran each day, over the past 10 days. Distances listed are in kilometers. What is the total distance he ran? **BONUS**: What is the average distance he ran each day?